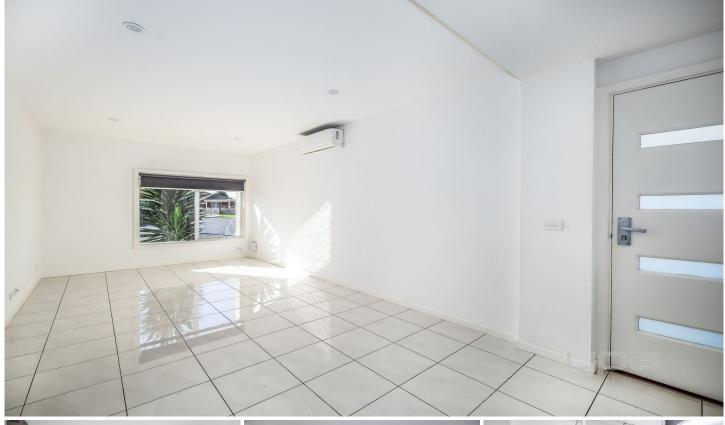

## **Property Features:**

One oversized bedroom, fitted with double built in robe (w/both railing & shelving) along with a study nook / dressing table

Contemporary open plan tiled living / lounge arrangement Kitchen & meals zone, incorporating lots of gorgeous natural light