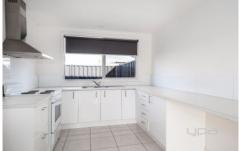

## **Property Features:**

One oversized bedroom, fitted with double built in robe (w/both railing & shelving) along with a study nook / dressing table

Contemporary open plan tiled living / lounge arrangement Kitchen & meals zone, incorporating lots of gorgeous natural light

Abundance of cupboard / bench space

Central main bathroom tailored with modern tap wear/plumbing

Spacious European laundry

Allocated car space, in addition to off street parking