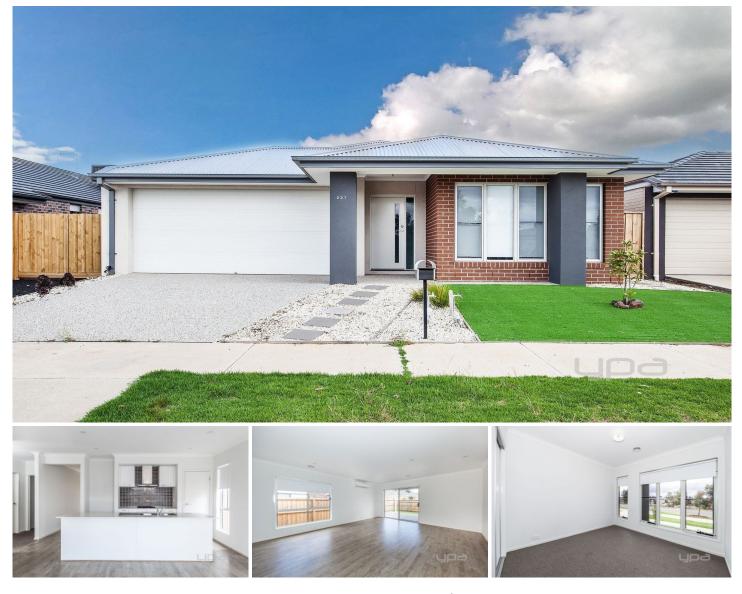

## 227 Black Forest Road WERRIBEE VIC

This lovely near new, light filled home is sure to suit the entire family! Located in the highly sought after Harpley Estate this home is close to Schools, walking tracks & only a short drive to the freeway & Werribee CBD.

**Property Features:** 

Four generous sized bedrooms, master with walk in robe and en-suite Open plan kitchen/dining/living space Central main bathroom with separate toilet and laundry Ducted heating & split system cooling Double garage on remote

Extra Features: Stainless steel cooking appliances, stone bench tops, ample storage, outdoor entertaining area.