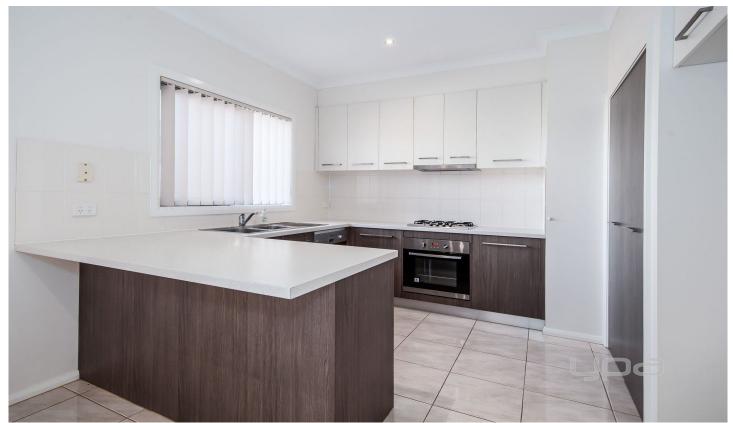

## **Property Features:**

Two generous bedrooms with large built in robes Elegant light filled kitchen including dishwasher w/ ample storage & bench space

Spacious open plan living and meals area for everyday