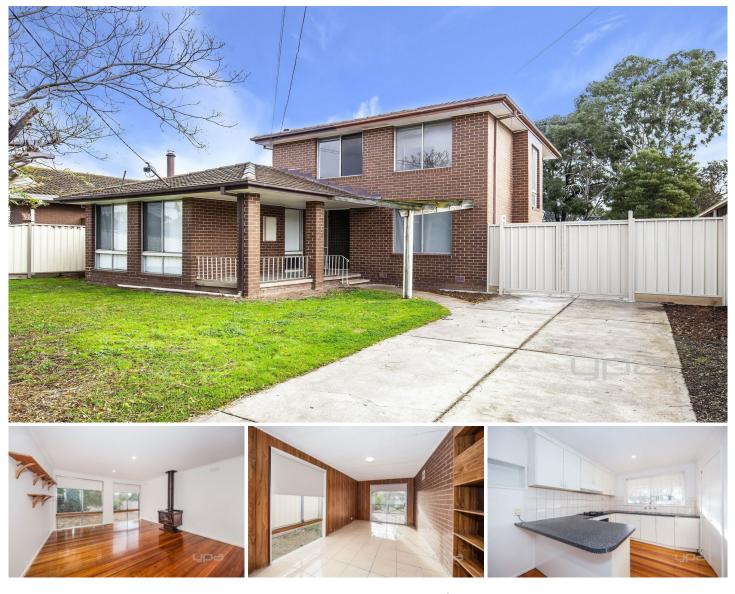

## 65 Tyrone Street WERRIBEE VIC

Set in a highly desirable location, within minutes of Werribees CBD, this light-filled residence provides an idyllic family home of space and comfort. Enjoy a rare lifestyle of convenience, only a short stroll to local shops, all forms of public transport, local parklands/walking tracks, simple/quick M1 freeway access, along with being zoned for a selection of Wyndhams finest primary/secondary schools.

**Property Features:** 

Four generous bedrooms fitted with quality floorboards Large family living zone, with separate kitchen & formal dining

Upstairs offers a central main bathroom, whilst downstairs has a separate powder room

Great backyard offering a great deal of space, in addition