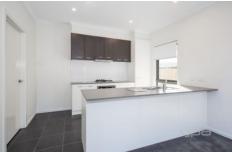

## **Property Features:**

Three bedrooms, master bedroom with en-suite bathroom Open plan kitchen, dining and living Additional study area upon entry Central main bathroom with separate laundry Double garage on remote

Extra Features: ducted heating, split system cooling, stainless-steel cooking appliances, gas cook top, separate powder room.

(PHOTO ID REQUIRED AT OPEN FOR INSPECTION)

3 😕 2 📛 2 🖨

View: https://www.ypa.com.au/7363257