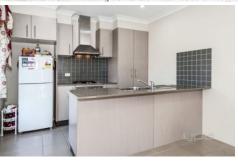

Property features include:

Three bedrooms, master with en-suite bathroom and walk in robe

Open plan kitchen, meals and living area Additional living area

Central main bathroom with separate toilet and laundry Double garage with internal access

Extra features: security screen door, ducted heating, split system cooling, gas stove top cooking, concrete sitting area outside with grassed yard and much more.

3 🕮 2 🚰 2 🖨

View: https://www.ypa.com.au/7363258