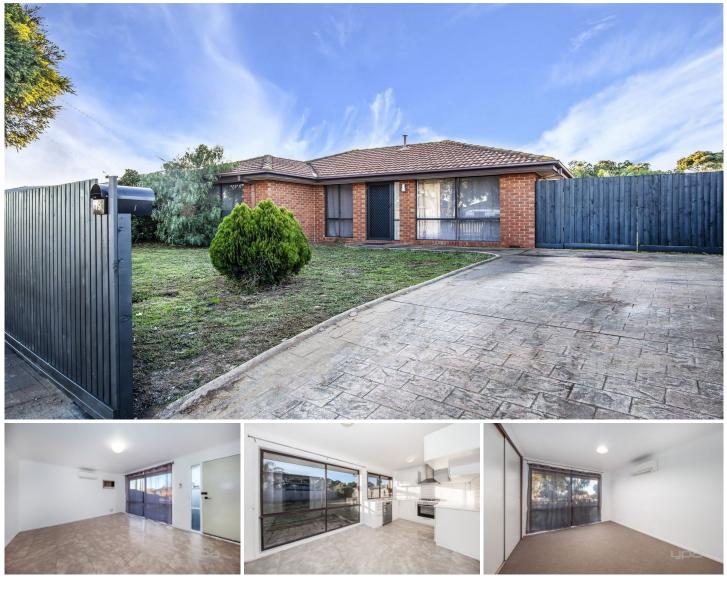

## 49 Hawkesbury Road WERRIBEE VIC

BRAND NEW KITCHEN, FRESHLY PAINTED THROUGHOUT W/ BRAND NEW CARPET

Perfectly positioned within a central pocket of Werribee, this family friendly home is within walking distance to all local amenities.

## **Property Features:**

Three bedrooms, two tailored with large built in robes Contemporary kitchen & meals, offering an abundance of cupboard / bench space

Generous formal lounge room upon entry

Main central bathroom w/ bathtub, along with a separate toilet

Functional laundry space, offering rear backyard access