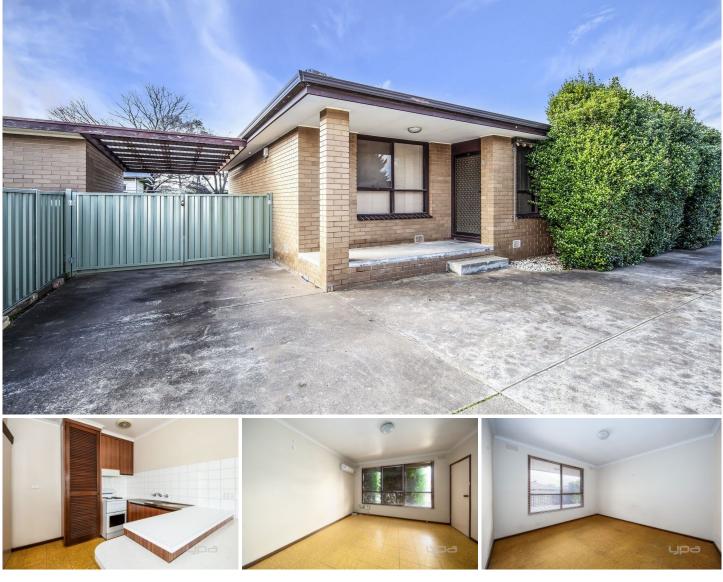

## 2/25 Mambourin Street WERRIBEE VIC

WATER USAGE INCLUDED

View : https://www.ypa.com.au/7363264

You will be pleasantly surprised the moment you walk in this home at how cosy and neatly maintained this home really is. Walking distance to the Werribee train station, town centre, and local walking tracks, all amenities you could possibly ask for will be right on your doorstep.

Property features include:

Comprising of two spacious bedrooms with built in robes Open plan kitchen with an electric cooktop & oven Split system heating & cooling

Extra features include: central bathroom, private and enclosed yard and carport.