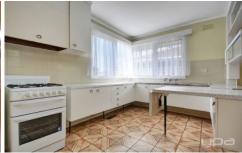

## **Property Features:**

- Three generously sized bedrooms, with free standing robes
- Spacious light-filled lounge room
- Sunroom
- Open plan kitchen offering an abundance of cupboard space

Extra features include: Beautifully manicured gardens, garden shed, oversized separate laundry, main central bathroom with bathtub, separate toilet, ducted heating,