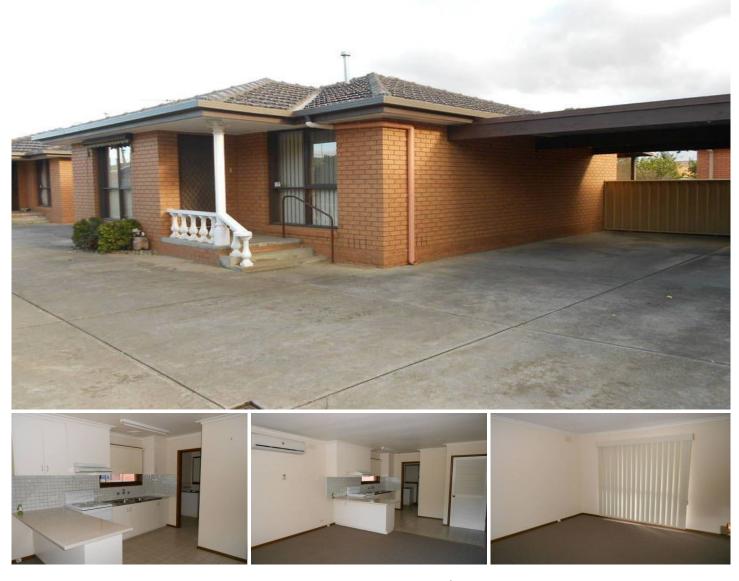

## 2/7 Deutgam Street WERRIBEE VIC

If living on the south side within walking distance to local cafes, shops, public transport & with easy freeway access interest you then you cant go past this Unit offering 2 good size bedrooms with built in robes, spacious open plan kitchen/meals/lounge, separate bathroom and laundry. Features include: gas heating, split system air conditioner, private court yard, pergola and 2 separate carports. Why miss out, ENQUIRE TODAY!!!!