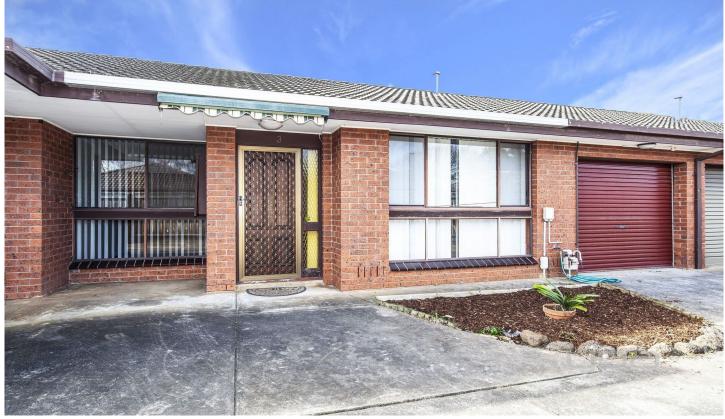

## 3/38 Mortimer Street WERRIBEE VIC

Perfectly located in the heart of Werribee and within proximity to schools, shops and public transport is this neat, tidy, and well-maintained unit. Comprising two bedrooms with built in robes, separate lounge room, kitchen with gas cooking appliances and ample cupboard space overlooking the adjoining meals area, generous size central bathroom, private backyard, and single lock up garage.

Property features include:

Two spacious bedrooms, fitted with built in robes Separate lounge room, kitchen/meals area Internal laundry Single lock up garage

Extra features; Freshly painted and re carpeted, split