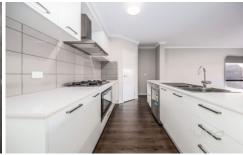

## **Property Features:**

Three generous sized bedrooms, master tailored with walk in robe and en suite Remaining bedrooms fitted with double built in robes

Sleek hostess kitchen fitted with stone bench tops and quality stainless steel appliances