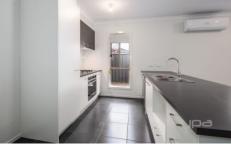

## **Property Features:**

- Four generous sized bedrooms. Master offering private en-suite with walk in robe
- Remaining three bedrooms are tailored with double built in robes, whilst being serviced by a main central bathroom & separate toilet
- Contemporary kitchen & meals, offering an abundance of cupboard / bench space, in addition to a stylish tiled splash back w/ stainless steel appliances
- Dedicated lounge/living zone adjoined to kitchen & meals