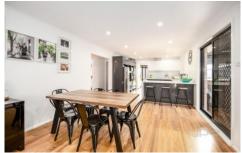

## **Property Features:**

Three generous sized bedrooms - Master fitted with walk in robe, whilst remaining bedrooms tailored with double built in robes

All bedrooms are serviced by a main central bathroom w/bathtub & LED back-lit mirror, along with a separate toilet Free-flowing floor plan, large open-plan living arrangement