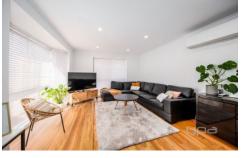

## **Property Features:**

Three generous sized bedrooms - Master fitted with walk in robe, whilst remaining bedrooms tailored with double built in robes

All bedrooms are serviced by a main central bathroom w/bathtub & LED back-lit mirror, along with a separate toilet Free-flowing floor plan, large open-plan living arrangement