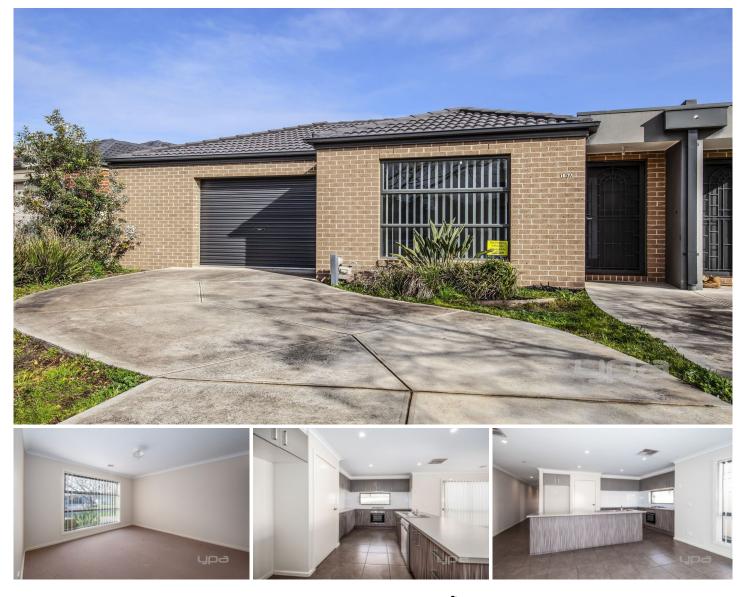

## **19A Eleanor Drive HOPPERS CROSSING VIC**

This home is sure to impress the fussiest of all renters. Offering three large bedrooms, master bedroom with walk in robe & ensuite, the other two bedrooms are fitted with double built in robes, central bathroom, European laundry, very spacious open plan living, kitchen and dining. Close to Cambridge Primary School, Werribee Plaza and much more!

Property features include:

Three bedrooms Open plan kitchen, meal and living area Ensuite, central main bathroom with European laundry Single garage

Extra features: dishwasher, modern cooking appliances, ducted heating and evaporative cooling, single garage and