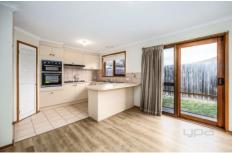

## **Property Features:**

Two bedrooms, both with build in robes Kitchen with a good-sized meals area Separate lounge Central bathroom with separate toilet and laundry Single garage

Extra Features: gas stove cooking, split system cooling unit to living area, garden shed and much more