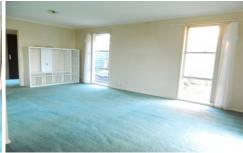

## **Property Features:**

Three Spacious bedrooms fitted with built in robes Two-way central bathroom Spacious kitchen & meals zone Separate dining/lounge room arrangement

Extra Features: Gas wall furnace heating, light-filled tiled kitchen with gas cooking appliances, internal laundry, spacious backyard and single carport alongside additional space for numerous cars plus off-street parking