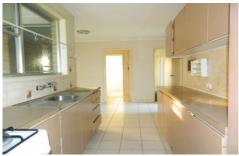

## **Property Features:**

Three Spacious bedrooms fitted with built in robes Two-way central bathroom Spacious kitchen & meals zone Separate dining/lounge room arrangement

Extra Features: Gas wall furnace heating, light-filled tiled kitchen with gas cooking appliances, internal laundry, spacious backyard and single carport alongside additional space for numerous cars plus off-street parking