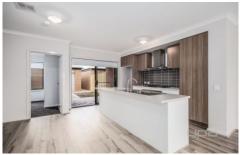

Property features include:

4 large bedrooms, master with ensuite and walk-in robe Open plan lounge, kitchen and meals area Stainless steel appliances with dishwasher Study nook Alfresco area

Other features include: Ducted gas heating, double remote garage with rear access via roller door, plenty of storage, low maintenance grounds.