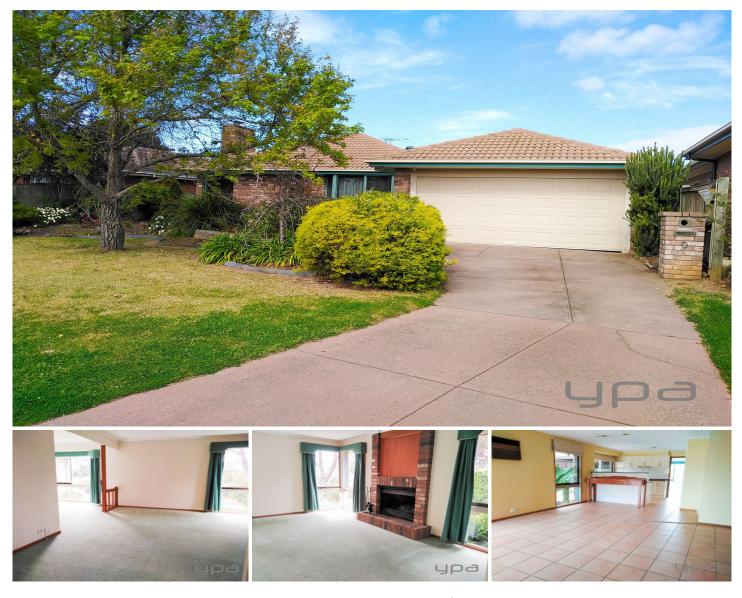

## 9 Olivetree Close Werribee VIC

Set in a quiet court location and situated close by to Primary & Secondary schools, Sporting clubs, local shops, Werribee River walking trails and public transport (Werribee Train station less than a 5 minute drive from the property). This large family home is sure to impress!

Features Include:

-Three spacious bedrooms; master bedroom with walk-in robe and ensuite

- Formal lounge and dining area with open fireplace

- Open plan kitchen, meals living area with stainless steel cooking appliances and dishwasher

- Enclosed private courtyard off the master bedroom.

Other features include: a separate enclosed study, ducted heating and a fixed air conditioning unit, enclosed double

3 🛤 2 🚔 2 🖨

View : https://www.ypa.com.au/7363290