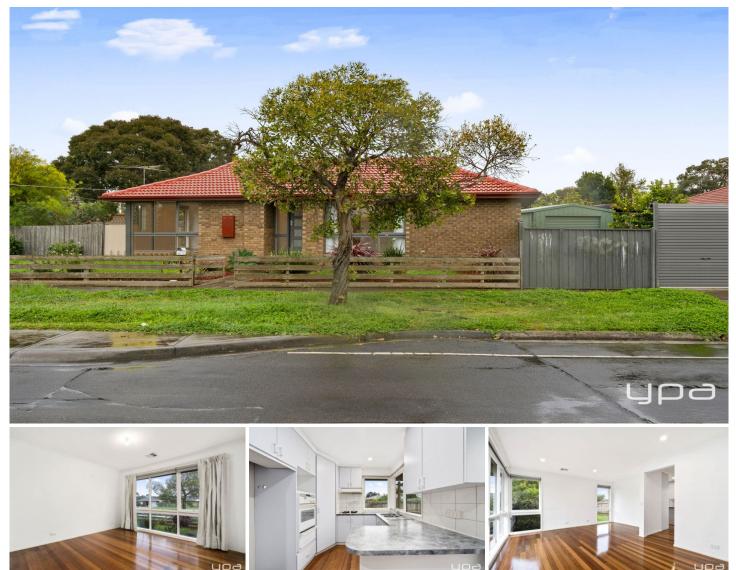

2 Glamorgan Avenue Werribee VIC

Set in a convenient location, this home is within close proximity to Eagle Stadium, Manorvale primary school, shops, Werribee river bike trails/walking tracks, Werribee Racecourse and much more.

Features include:

- Built in robes features in all three bedrooms
- Hostess kitchen with gas cooking and plenty of cupboard space
- Large Separate Lounge
- Ducted Heating throughout and split system air conditioner
- Outdoor pergola/BBQ area with a lawn area

Extra features include: central bathroom, beautiful polished timber floorboards throughout the home, Colourbond

3 🛤 1 🚰 1 🚘

View : https://www.ypa.com.au/7363291