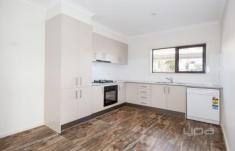

Property features include:

Two good sized bedrooms
Kitchen with plenty of bench and cupboard space
Spacious living and dining area
Central main bathroom with separate European style
laundry
Single carport and undercover alfresco

Extra features: gas stove top, dishwasher, garden shed, and much more.

2 📭 1 🖺 1 🗬

View: https://www.ypa.com.au/7363295