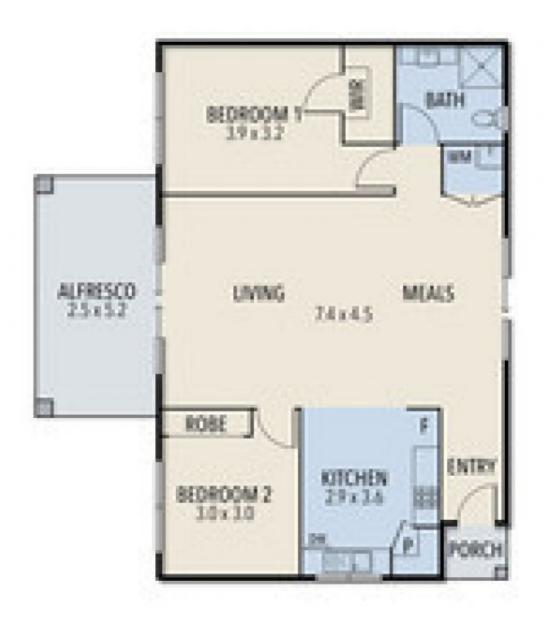

## **7B Draytons Place WYNDHAM VALE VIC**

This very spacious low maintenance unit will sure impress on location and size. Close to all local amenities such as Manor Lakes Shopping Centre, the new Wyndham Vale Train Station, Presidents Park, childcare centres and local schools.

Property features include:

Two good sized bedrooms
Kitchen with plenty of bench and cupboard space
Spacious living and dining area
Central main bathroom with separate European style
laundry
Single carport and undercover alfresco

Extra features: gas stove top, dishwasher, garden shed, and much more.

2 📭 1 🖺 1 🗬

View: https://www.ypa.com.au/7363295