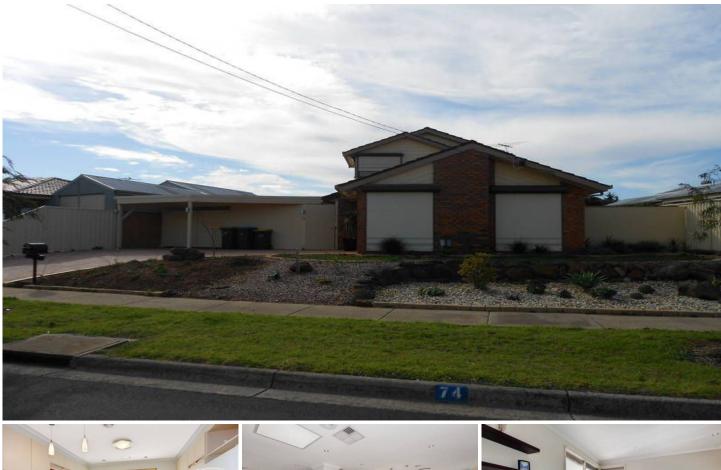

## 74 Parramatta Road WERRIBEE VIC

If you are looking for that perfect property with a central location, look no further than this fantastic family home. Upstairs offers master bedroom with built in robe and large ensuite including spa bath, also a separate study area/parents retreat. Downstairs comprises of two secondary bedrooms with built in robes, formal lounge area, and open plan kitchen/meals/family area. Extra features include ducted heating & cooling, undercover entertainment area, roller shutters on windows, rear access, and garden shed and low maintenance gardens. Enquire today!!