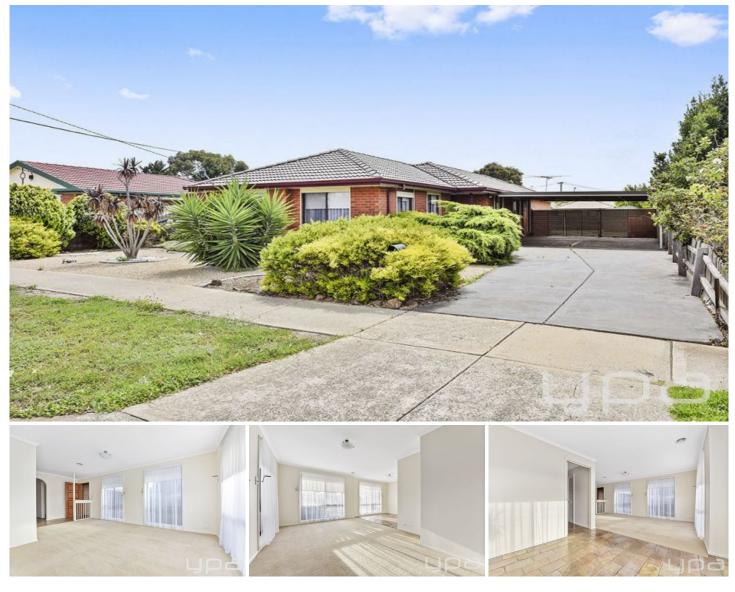

## 26 Bethany Road Hoppers Crossing VIC

Immaculately presented and thoughtfully designed this spacious home is sure to impress. Situated in a great family friendly pocket of Hoppers Crossing you are positioned minutes to so many amenities including; The Grange P-12 College, Early learning Centres, Hogans Corner Shopping complex, local shops & Pacific Werribee only 5 mins away!

Property features include:

Four bedrooms, Master bedroom with built in robe and en-suite

Formal lounge with adjacent dining room

Kitchen with loads of cupboard space overlooking the second living area

Large covered outdoor entertaining area

Double carport with additional off-street parking