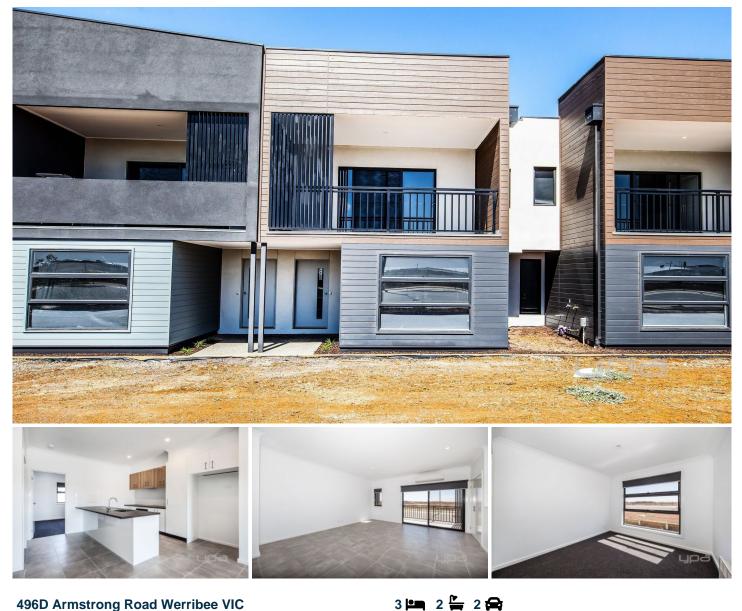

## 496D Armstrong Road Werribee VIC

This ultra-modern three-bedroom townhouse is sure to impress.

Property Features include;

- Three generous bedrooms, all tailored with built in robes

- Stylish light-filled main bathroom, fitted with generous bathtub

- Well-appointed kitchen hosting a large pantry, in addition to offering plenty of cupboard/storage space

- LARGE living & meals zone
- Double lock up garage offering internal access

Extra features include; Split system heating & cooling, stainless steel appliances, along with low maintenance grounds & gardens.