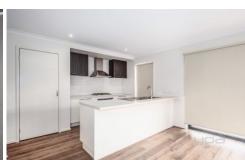

## **Property Features:**

- Three bedrooms, master with walk in wardrobe and en-suite
- Spacious open plan living/ dining area
- Kitchen offers ample storage and bench space
- Central main bathroom
- Single garage with internal access

Extra Features: ducted heating, split system cooling, stainless steel appliances, gas stove top cooking, roller blinds and much more.

3 📭 2 🖺 1 🗬

View: https://www.ypa.com.au/7363306