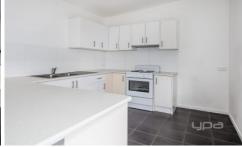

## **Property Features:**

- Two very generous sized bedrooms. Master offering exposed walk in robe, whilst remaining bedroom is fitted with a double built in robe, tailored with multiple storage options
- Open plan tiled living / lounge arrangement