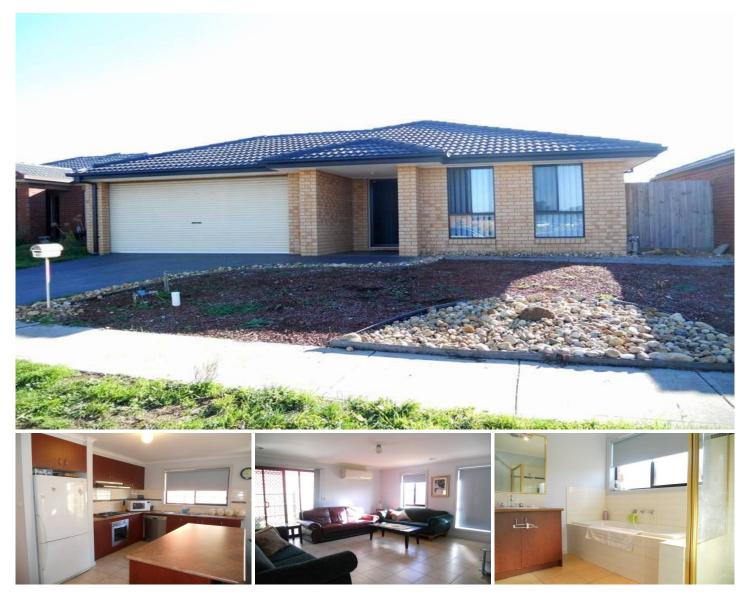

## **60 Damask Drive TARNEIT VIC**

Located in the popular Rose Grange Estate is this great family home with plenty of space for the growing family. Comprising master with walk in robe and ensuite, two spacious secondary bedrooms with built in robes, formal lounge, modern kitchen with stainless steel appliances and ample cupboard space, which overlooks the large light filled open plan meals/living area. Extras include split system, ducted heating throughout, dishwasher, remote controlled double garage with internal and rear roller door access and . Also within close proximity to schools, shops and bus stops. An opportunity like this doesnt come around very often so call now to register your interest.