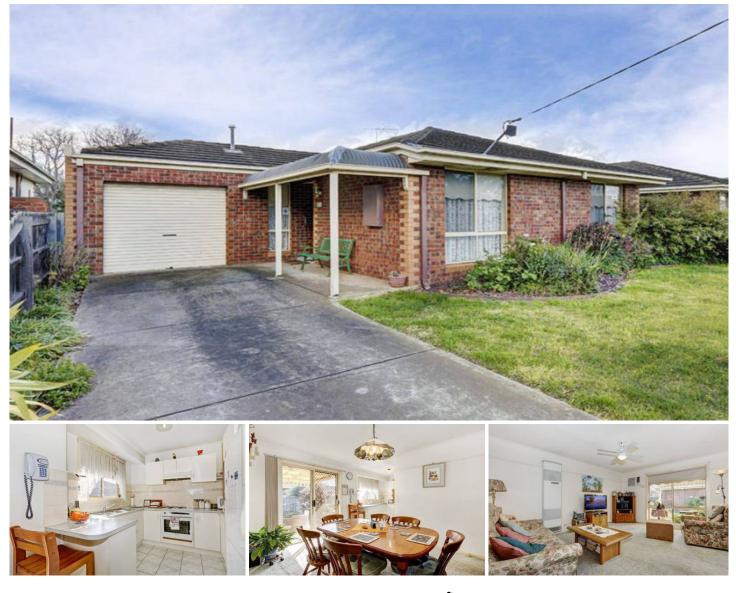

## 8A Church Street WERRIBEE VIC

A rare opportunity has presented itself to rent in a superb position within easy reach to the Werribee CBD main shopping precinct, train station and schools. This quality built unit is well maintained and comprises 2 good sized bedrooms both with built in robes and the convenience of a central bathroom. A separate lounge room with a gas wall heater and a reverse cycle wall air conditioner adjoins a kitchen and meals areas. The kitchen overlooks a well maintained backyard with an outdoor entertainment area that has a peaceful feeling. A private driveway with a single garage. has car accommodation for visitors making this unit a very good unit to rent. Call Now! (PHOTO ID REQUIRED AT OPEN FOR INSPECTION)