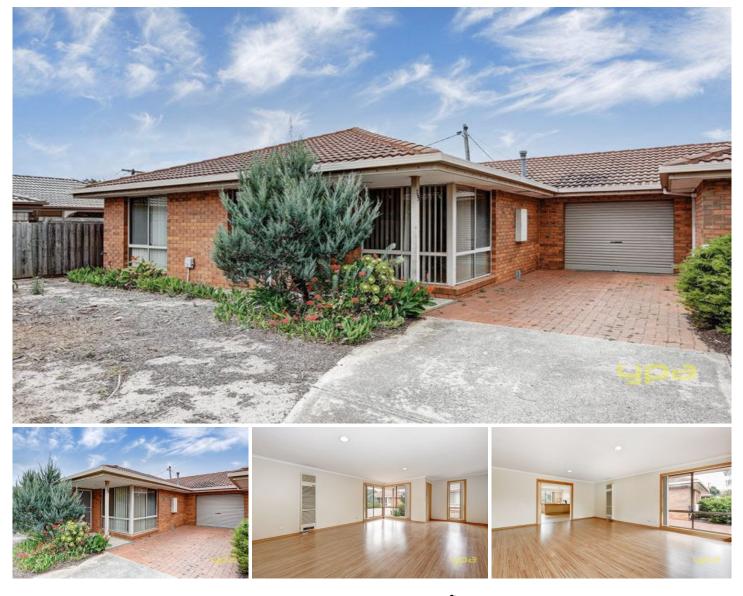

## 15/139 Tarneit Road WERRIBEE VIC

Brilliant opportunity to lease this lovely three bedroom home, well located within a stones throw to shopping centre, Werribee CBD and train station, yet also close to many schools and the Werribee Pacific Shopping Centre. Features include large lounge room with floating floorboards which lead to a spacious kitchen meals area with brand new oven and loads of cupboard space. This low maintenance home also enjoys extras including a gas wall heater, good sized backyard and single garage.