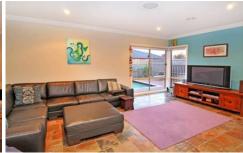

## 21 Alexandria Way WERRIBEE VIC

This stunning, well designed four bedroom home will make you fall in love the moment you open the door. Comprising of a huge master with his/ hers walk in robes and ensuite with double basins, three great sized secondary bedrooms with double built in robes, study, dining area, formal lounge to the front which flows through to the large open plan kitchen zone with stainless steel appliances which overlooks another living zone and to top is off this home also has a separate 3rd living room. Extra features are endless with ducted heating, evaporative cooling, slate flooring, double remote garage with internal access, private decked alfresco zone and a beautiful pool to keep you cool in summer. Located on the south side of Werribee this property is sure to impress. Call now!