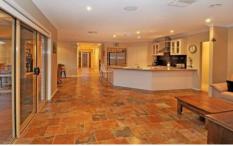

## 21 Alexandria Way WERRIBEE VIC

This stunning, well designed four bedroom home will make you fall in love the moment you open the door. Comprising of a huge master with his/ hers walk in robes and ensuite with double basins, three great sized secondary bedrooms with double built in robes, study, dining area, formal lounge to the front which flows through to the large open plan kitchen zone with stainless steel appliances which overlooks another living zone and to top is off this home also has a separate 3rd living room. Extra features are endless with ducted heating, evaporative cooling, slate flooring, double remote garage with internal access, private decked alfresco zone and a beautiful pool to keep you cool in summer. Located on the south side of Werribee this property is sure to impress. Call now!