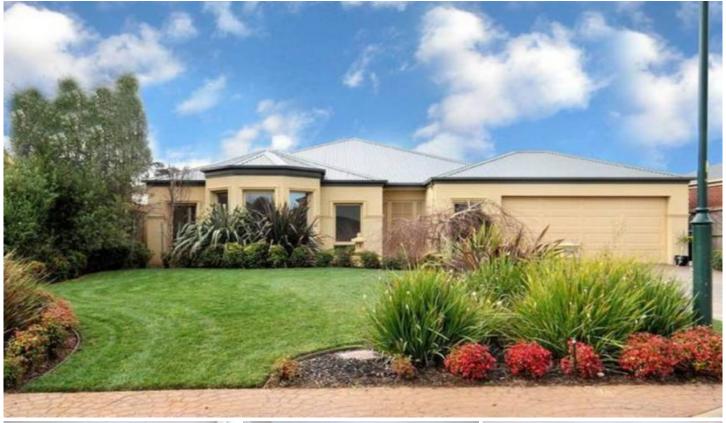

## 21 Alexandria Way WERRIBEE VIC

This stunning, well designed four bedroom home will make you fall in love the moment you open the door. Comprising of a huge master with his/ hers walk in robes and ensuite with double basins, three great sized secondary bedrooms with double built in robes, study, dining area, formal lounge to the front which flows through to the large open plan kitchen zone with stainless steel appliances which overlooks another living zone and to top is off this home also has a separate 3rd living room. Extra features are endless with ducted heating, evaporative cooling, slate flooring, double remote garage with internal access, private decked alfresco zone and a beautiful pool to keep you cool in summer. Located on the south side of Werribee this property is sure to impress. Call now!