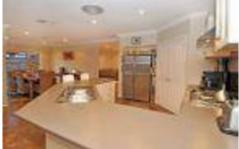

## 21 Alexandria Way WERRIBEE VIC

This stunning, well designed four bedroom home will make you fall in love the moment you open the door. Comprising of a huge master with his/ hers walk in robes and ensuite with double basins, three great sized secondary bedrooms with double built in robes, study, dining area, formal lounge to the front which flows through to the large open plan kitchen zone with stainless steel appliances which overlooks another living zone and to top is off this home also has a separate 3rd living room. Extra features are endless with ducted heating, evaporative cooling, slate flooring, double remote garage with internal access, private decked alfresco zone and a beautiful pool to keep you cool in summer. Located on the south side of Werribee this property is sure to impress. Call now!