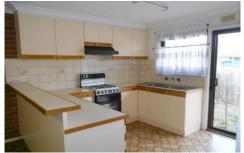

9/31-33 Deutgam Street WERRIBEE VIC

If living on the south side within walking distance to local cafes, shops, and public transport & with easy freeway access interest you then you cant go past this Unit offering 2 good size bedrooms, spacious open plan kitchen/meals, formal lounge, separate bathroom and laundry. Features include: gas wall furnace heating, split system air conditioner, ceiling fans, private court yard, and carport with roller door. Why miss out, ENQUIRE TODAY!!!!