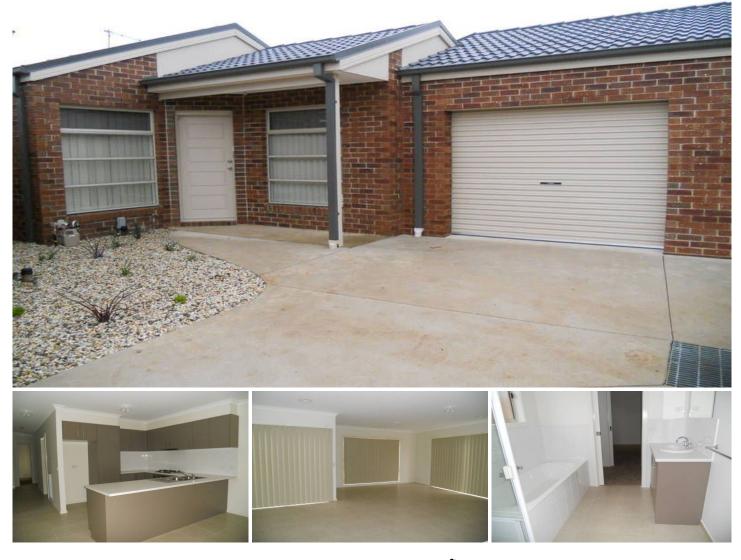

## 4/43-45 Ruby Place WERRIBEE VIC

Perfectly located within close proximity to schools, shops and public transport is this stunning near new unit. Offering 2 bedrooms, master with walk through access to main bathroom, open plan kitchen/Meals/Lounge, Kitchen with Stainless Steel appliances. Features include: ducted heating, split system heating and cooling, dishwasher, alfresco area, flyscreens throughout, low maintenance gardens and single garage.