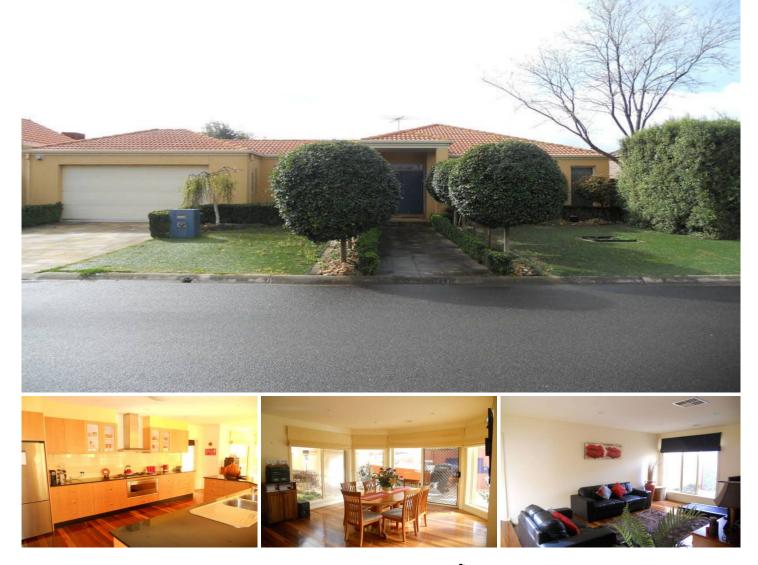

## **16 Fontain Court WERRIBEE VIC**

This stunning, well designed three bedroom home will make you fall in love the moment you open the door. Comprising of a master with walk in robe and ensuite, two great sized secondary bedrooms with built in robes, study, step down formal lounge to the front which flows through to the large open plan kitchen zone with stainless steel appliances & walk in pantry which overlooks another living zone. Extra features are endless with ducted heating, evaporative cooling, split system, floorboards throughout, two water features, double remote garage with internal access & rear access, private outdoor pergola to entertain in all year round overlooking the beautiful gardens, Gardener Included. Garden Shed not included. Located on the south side of Werribee this property is sure to impress. Call now!