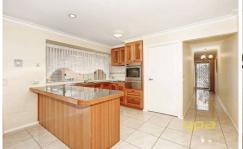

## 30 Bronzewing Street WILLIAMS LANDING VIC

Within close proximity to parklands, shopping centres & schools is three bedroom home, perfectly positioned amongst matured established surroundings. Comprising of fitted bedrooms, master with ensuite and walk in robe, spacious formal lounge room, a tiled meals area leading through to a good sized family room and a nice pergola area. Features include: ducted heating, split system air conditioning, Tasmanian Oak timber kitchen with stainless steel appliances, dishwasher, security shutters, video intercom system, a double lock up garage, and a good sized garden shed. Why Miss Out Enquire Today!! (PHOTO ID REQUIRED AT OPEN FOR INSPECTION)