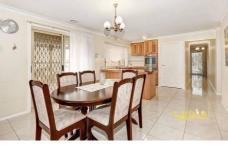

## 30 Bronzewing Street WILLIAMS LANDING VIC

Within close proximity to parklands, shopping centres & schools is three bedroom home, perfectly positioned amongst matured established surroundings. Comprising of fitted bedrooms, master with ensuite and walk in robe, spacious formal lounge room, a tiled meals area leading through to a good sized family room and a nice pergola area. Features include: ducted heating, split system air conditioning, Tasmanian Oak timber kitchen with stainless steel appliances, dishwasher, security shutters, video intercom system, a double lock up garage, and a good sized garden shed. Why Miss Out Enquire Today!! (PHOTO ID REQUIRED AT OPEN FOR INSPECTION)