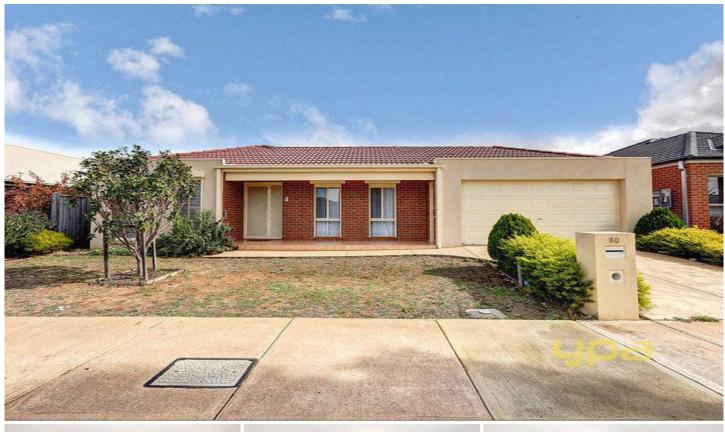

## 30 Bronzewing Street WILLIAMS LANDING VIC

Within close proximity to parklands, shopping centres & schools is three bedroom home, perfectly positioned amongst matured established surroundings. Comprising of fitted bedrooms, master with ensuite and walk in robe, spacious formal lounge room, a tiled meals area leading through to a good sized family room and a nice pergola area. Features include: ducted heating, split system air conditioning, Tasmanian Oak timber kitchen with stainless steel appliances, dishwasher, security shutters, video intercom system, a double lock up garage, and a good sized garden shed. Why Miss Out Enquire Today!! (PHOTO ID REQUIRED AT OPEN FOR INSPECTION)