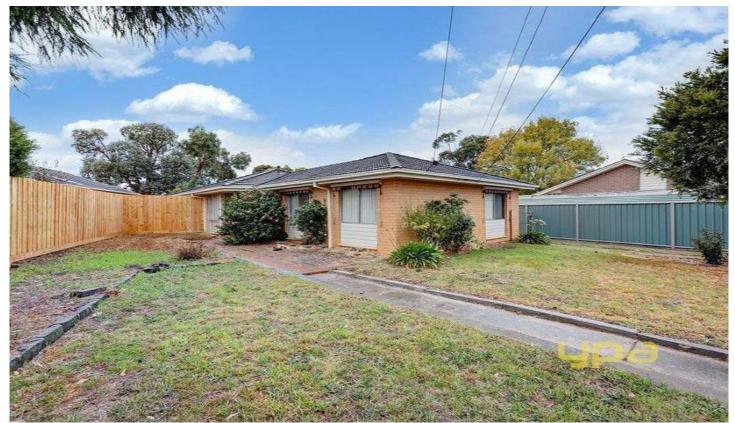

## 4 Malleehen Street WERRIBEE VIC

Presenting three fitted bedrooms, tiled lounge room with gas heating, a lovely new kitchen with new stainless steel appliances, tiled meals area, modern new carpets and light fittings, fresh paint throughout, double lock up garage and low maintenance gardens.

Walk to schools, parklands, public transport, child care and Werribee Plaza shopping centre a few minutes down the road. Enjoy a convenient location and very neat property! ( PHOTO ID REQUIRED AT OPEN FOR INSPECTION)