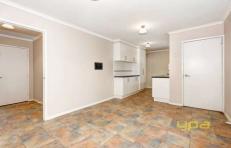

## 4 Malleehen Street WERRIBEE VIC

Presenting three fitted bedrooms, tiled lounge room with gas heating, a lovely new kitchen with new stainless steel appliances, tiled meals area, modern new carpets and light fittings, fresh paint throughout, double lock up garage and low maintenance gardens.