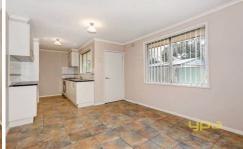

## 4 Malleehen Street WERRIBEE VIC

Presenting three fitted bedrooms, tiled lounge room with gas heating, a lovely new kitchen with new stainless steel appliances, tiled meals area, modern new carpets and light fittings, fresh paint throughout, double lock up garage and low maintenance gardens.