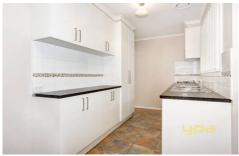

## 4 Malleehen Street WERRIBEE VIC

Presenting three fitted bedrooms, tiled lounge room with gas heating, a lovely new kitchen with new stainless steel appliances, tiled meals area, modern new carpets and light fittings, fresh paint throughout, double lock up garage and low maintenance gardens.