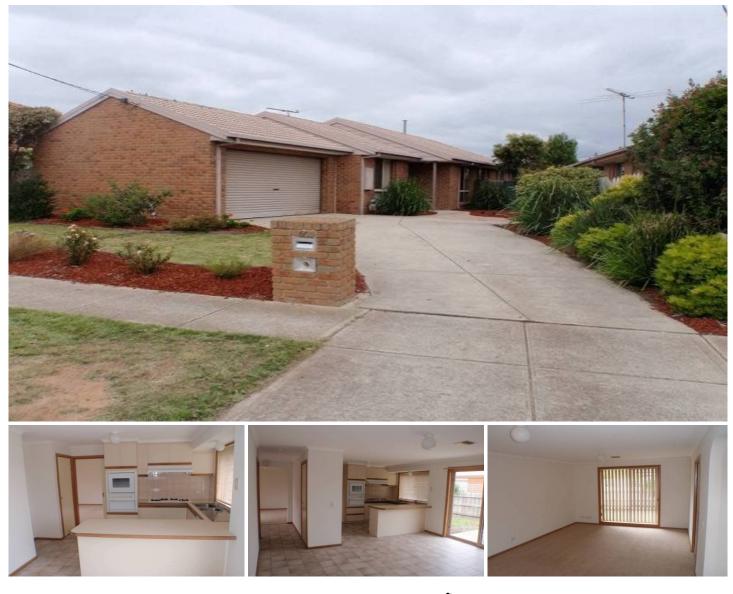

## 60 Maple Crescent HOPPERS CROSSING VIC

Centrally located in the heart of Hoppers Crossing and within walking distance to Bellbridge primary school, local shops and the bus stop is just around the corner. Offering 4 bedrooms, master with ensuite & walk in robe, formal lounge, open plan kitchen/meals & central bathroom. Features include: ducted heating, split system cooling, double garage with rear access, freshly painted, new carpet and low maintenance gardens, large yard for the kids to play. Dont miss out, inspect today!! (PHOTO ID REQUIRED AT OPEN FOR INSPECTION)