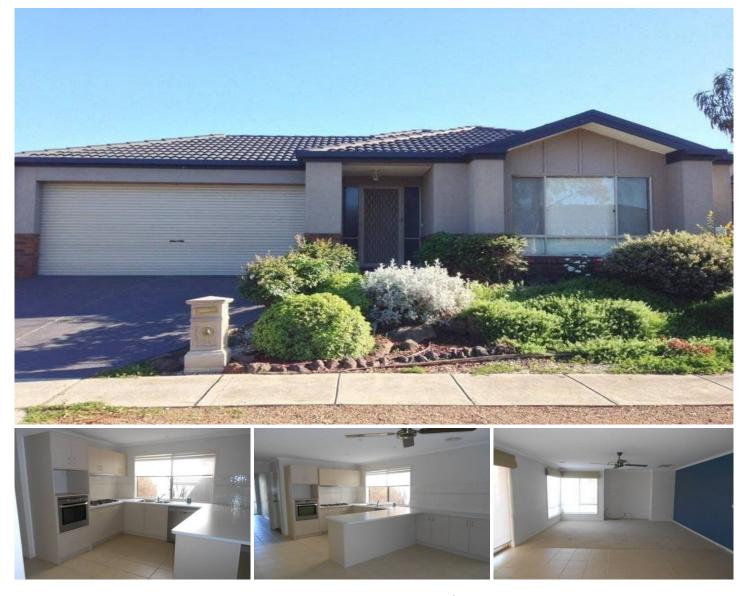

## 14 Dawson Crescent WYNDHAM VALE VIC

Look no further than this neat & tidy family home, located in the Manor Lakes Estate. Comprising of formal lounge, master bedroom with ensuite and walk in robe, stylish and modern kitchen which overlooks the light filled meals & family area, two spacious secondary bedrooms with built in robes and a central bathroom, fourth bedroom or study with built in robe. Features include ducted heating, evaporative cooling, stainless steel appliances, dishwasher, double remote garage with internal access, outdoor pergola & garden shed, and if this wasnt enough this home is also located close to schools and transport. Call now as this property is a must see!!