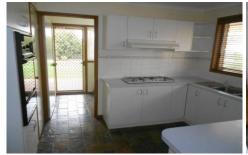

## 3 Mississippi Place WERRIBEE VIC

Only a stones throw to local schools, shopping centres, The Werribee River and parklands, tucked away in a quiet court is this 3 bedroom home all with built in robes, formal lounge, central bathroom, separate kitchen with gas cooking & meals area which opens to the outdoor Pergola area. Features include: Gas wall heating and Evaporative cooling throughout, outdoor pergola & a garden shed, nice sized yard for the kids to play. Dont Miss Out, Enquire Today!!!