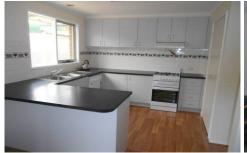

## 1 Pleone Court WERRIBEE VIC

This lovely corner home is Close to Public Transport, Primary Schools & Parks comprising of master bedroom with access to two-way bathroom, two secondary bedrooms with built in robes, a bright open plan kitchen/meals/living, & double garage with rear access. Features include: split system heating/cooling unit, dishwasher, solar panels, new carpet, side gate access, garden shed & a pergola area for all year round entertaining. Why miss out, inspect today!!