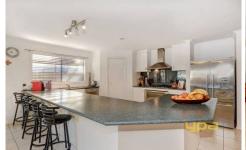

## 179 Thames Boulevard TARNEIT VIC

Positioned in a convenient location this home affords a lifestyle where kids can walk to school and enjoy plenty of room to spread their wings. The wide entry opens to a home featuring 4 large fitted bedrooms and a study with direct access into an oversized double remote garage and workshop. The elegant formal lounge with a gas log fire setting is sure to impress and leads to a kitchen and meals/ family area. An adjoining rumpus room overlooking the sizeable backyard and a separate teenage retreat will keep all family members happy. Further highlights include: extensive tiles, dishwasher, ducted heating, ducted evaporative cooling, security system, a undercover outdoor entertainment area and low maintenance gardens. Enjoy exclusive walking distance proximity to schools, shops and quick access to bus and public transport and the Werribee river walking trails.