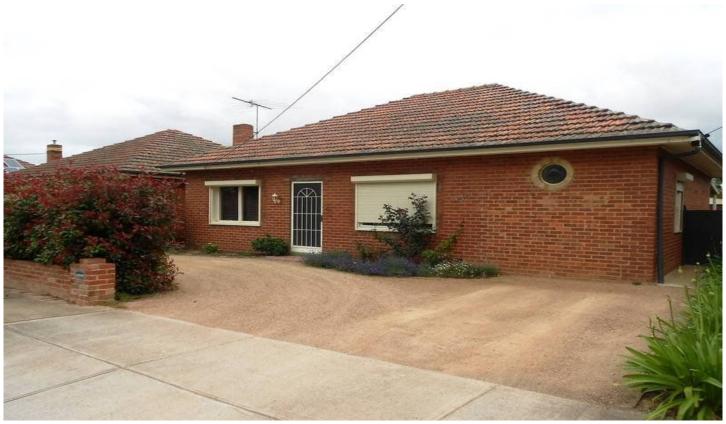

## 23 College Road WERRIBEE VIC

This home is situated directly opposite Solders Reserve football and cricket ground, Werribee High School and a short stroll to Mary MacKillop Catholic College. Very well presented both inside and outside this three bedroom home offers polished timber floorboards in the separate lounge, kitchen and meals rooms, timber kitchen with ample cupboards, stainless steel cooking appliances, dishwasher, heating and cooling. Outside offers a beautiful covered timber decking bbq area, perfect for those who love to entertain, a great sized grassed back yard and a large lock up storage shed. Inspections are available now by appointment and the home is ready to move into in the New Year!!