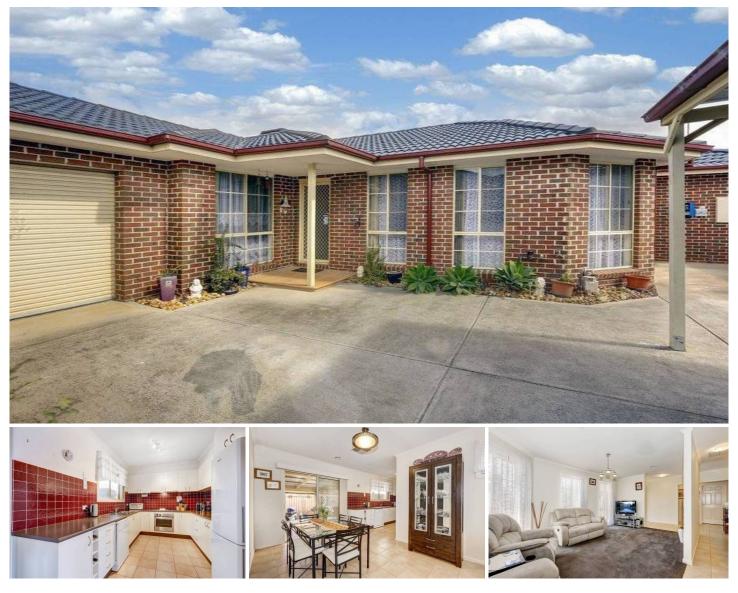

2/26 Harmony Drive TARNEIT VIC

Perfect positioned only a few hundred meters to the majestic Werribee River this magnificent unit has it all. In addition to the quality workmanship and stand out features there are 3 generous bedrooms, master with walk in robe and full ensuite, secondary bedrooms with built in robes, spacious lounge room and a separate tiled meals area. Appointed beautifully with extra high ceilings, a sensational hostess kitchen with stainless steel appliances, dishwasher, ducted heating, evaporative cooling, 1.5 kilowatt solar panels, gorgeous timber decked all-weather entertainment area, single lock up garage and a single carport. Located walking distance to the local milk bar, public transport and schools and low maintenance living from front to rear, this property is sure to impress the fussiest renters!