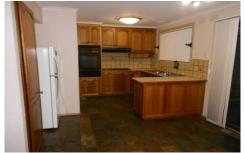

## 33 Claremont Crescent HOPPERS CROSSING VIC

Located within close proximity to the Werribee Plaza, Schools and Event Centre is this fantastic family home. Comprising three bedrooms with built in robes, large formal lounge room, generous size kitchen and meals area which also leads out to a sunroom or kids play area, central bathroom and single garage. Extra features include central heating, evaporative cooling, wall air-conditioner, roller shutters, single garage, double carport and for the extra conscious the home is behind gates and is very secure. (PHOTO ID REQUIRED AT OPEN FOR INSPECTION)