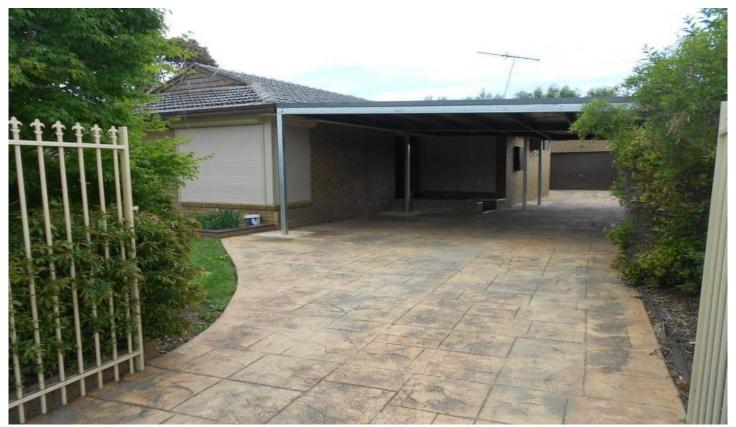

## 33 Claremont Crescent HOPPERS CROSSING VIC

Located within close proximity to the Werribee Plaza, Schools and Event Centre is this fantastic family home. Comprising three bedrooms with built in robes, large formal lounge room, generous size kitchen and meals area which also leads out to a sunroom or kids play area, central bathroom and single garage. Extra features include central heating, evaporative cooling, wall air-conditioner, roller shutters, single garage, double carport and for the extra conscious the home is behind gates and is very secure. (PHOTO ID REQUIRED AT OPEN FOR INSPECTION)