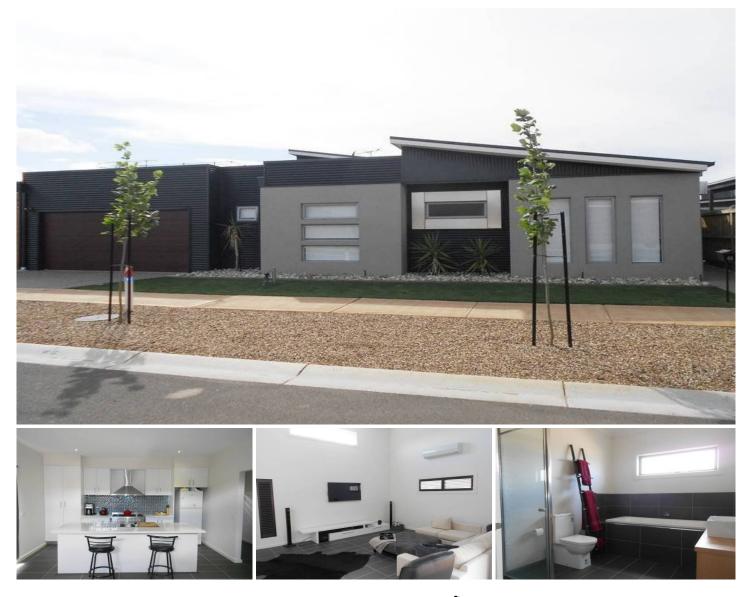

44 Filmont Drive WERRIBEE VIC

This bright home will suit the fussiest of all renters presenting high quality, latest modern finishes and is ready for you to move in and enjoy. Comprising of three spacious fitted bedrooms, master with ensuite and walk in robes, fitted study, a massive open plan living/family/meals arrangement, overlooking the super low maintenance backyard. Extra features include modern colours and stylish decor, stainless steel appliances including dishwasher, x2 split system units, double remote garage with internal access. This home is also perfectly located on the south side of Werribee within close proximity to the local town centre, schools and parklands. This perfect opportunity is not to be missed! (PHOTO ID REQUIRED AT OPEN FOR INSPECTION)