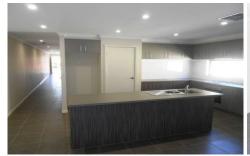

## 19A Eleanor Drive HOPPERS CROSSING VIC

This home is sure to impress the fussiest of all renters!! Offering three large bedrooms, master bedroom with walk in robe & ensuite, the other two bedrooms are fitted with double built in robes, central bathroom, European laundry, very spacious open plan living, kitchen and dining with ample natural light, modern cooking appliances, dishwasher, ducted heating, evaporative cooling and a single lock up garage with storage area. This home will be complete with low maintenance landscaped grounds and gardens. Enquire today as this home wont last long!! (PHOTO ID REQUIRED AT OPEN FOR INSPECTION)