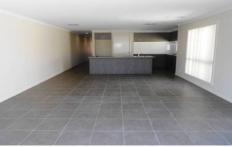

## 19A Eleanor Drive HOPPERS CROSSING VIC

This home is sure to impress the fussiest of all renters!! Offering three large bedrooms, master bedroom with walk in robe & ensuite, the other two bedrooms are fitted with double built in robes, central bathroom, European laundry, very spacious open plan living, kitchen and dining with ample natural light, modern cooking appliances, dishwasher, ducted heating, evaporative cooling and a single lock up garage with storage area. This home will be complete with low maintenance landscaped grounds and gardens. Enquire today as this home wont last long!! (PHOTO ID REQUIRED AT OPEN FOR INSPECTION)