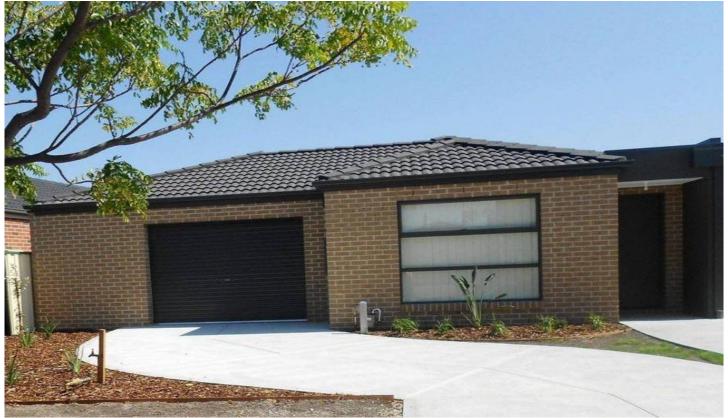

## 19A Eleanor Drive HOPPERS CROSSING VIC

This home is sure to impress the fussiest of all renters!! Offering three large bedrooms, master bedroom with walk in robe & ensuite, the other two bedrooms are fitted with double built in robes, central bathroom, European laundry, very spacious open plan living, kitchen and dining with ample natural light, modern cooking appliances, dishwasher, ducted heating, evaporative cooling and a single lock up garage with storage area. This home will be complete with low maintenance landscaped grounds and gardens. Enquire today as this home wont last long!! (PHOTO ID REQUIRED AT OPEN FOR INSPECTION)