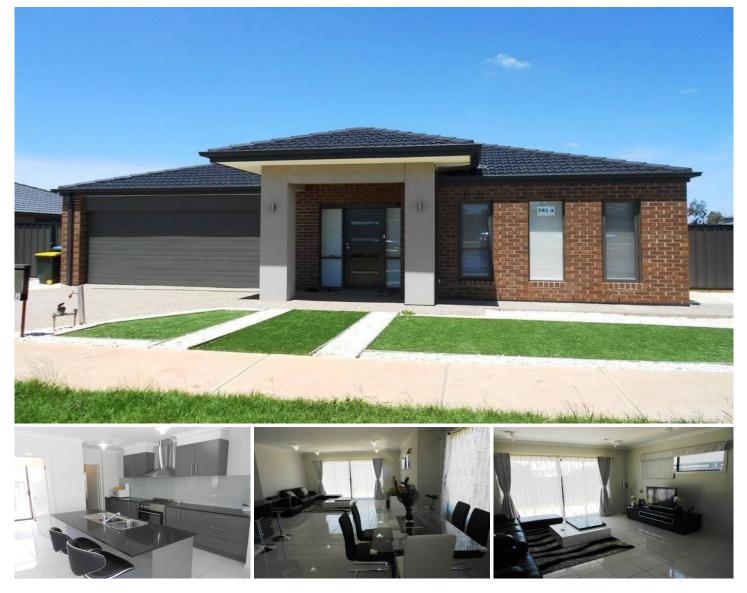

## 741A Tarneit Road TARNEIT VIC

This near new modern and spacious family home offers loads of space and natural light. The features include four large bedrooms, walk in robe and ensuite off master bedroom, separate study, formal lounge room, open plan tiled living, kitchen and dining, 900ml stainless steel gas upright stove, walk in pantry, walk in linen cupboard and extra storage, ducted heating, split system cooling will be provided for the tenancy. Outside offers a double lock up garage with internal access and very low maintenance grounds and gardens.