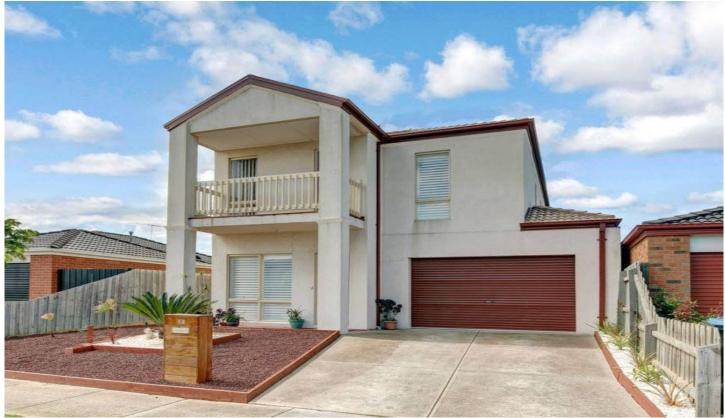

## 12 Egan Close WERRIBEE VIC

You will absolutely love this two story chic residence with all its modern fixings and lengthy list of handy features. Comprising three generous sized bedrooms, master bedroom offering a large separate ensuite complete with double basins and oversized shower, walk in robe, bedrooms two and three are flitted with built in robes, study nook, powder room, central bathroom, two seperate living areas comprising of formal lounge and family room, abundant cupboard space in the tiled kitchen, stainless steel cooking appliances, dishwasher, ducted gas heating and brand new split system cooling. Outside offers an oversized garage with internal access. Sit in a quiet court location, this home is sure to impress the fussiest of all renters!