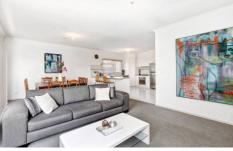

## 12 Egan Close WERRIBEE VIC

You will absolutely love this two story chic residence with all its modern fixings and lengthy list of handy features. Comprising three generous sized bedrooms, master bedroom offering a large separate ensuite complete with double basins and oversized shower, walk in robe, bedrooms two and three are flitted with built in robes, study nook, powder room, central bathroom, two seperate living areas comprising of formal lounge and family room, abundant cupboard space in the tiled kitchen, stainless steel cooking appliances, dishwasher, ducted gas heating and brand new split system cooling. Outside offers an oversized garage with internal access. Sit in a quiet court location, this home is sure to impress the fussiest of all renters!