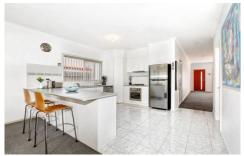

## 12 Egan Close WERRIBEE VIC

You will absolutely love this two story chic residence with all its modern fixings and lengthy list of handy features. Comprising three generous sized bedrooms, master bedroom offering a large separate ensuite complete with double basins and oversized shower, walk in robe, bedrooms two and three are flitted with built in robes, study nook, powder room, central bathroom, two seperate living areas comprising of formal lounge and family room, abundant cupboard space in the tiled kitchen, stainless steel cooking appliances, dishwasher, ducted gas heating and brand new split system cooling. Outside offers an oversized garage with internal access. Sit in a quiet court location, this home is sure to impress the fussiest of all renters!