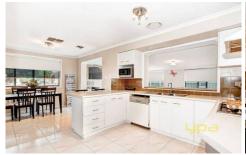

## 25 Westminster Drive WERRIBEE VIC

This well-presented home is ideal to just move in and enjoy. Offering 3 good sized bedrooms, formal lounge, updated central bathroom and renovated kitchen overlooking the meals area and a separate rumpus or kids play area. Features include ducted heating, ducted cooling, stainless steel appliances, undercover entertaining area and much more. The location is close to schools, shops and public transport which allows this great home to provide much joy to those lucky enough to be approved. Enquire Now!!!!