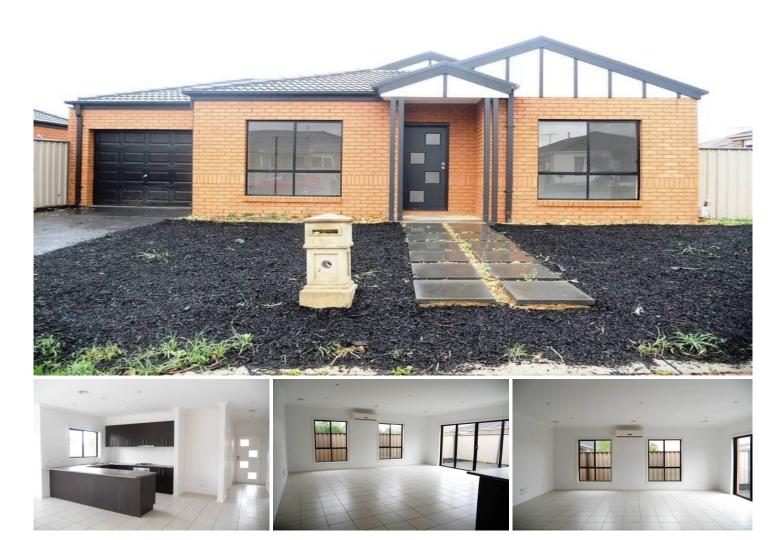

## 1/231 Thames Boulevard TARNEIT VIC

On offer is this modern three bedroom unit, within close proximity to walking trails and Werribee Plaza. Comprising of three bedrooms all with built in robes, central bathroom, modern and practical kitchen with stainless steel appliances and dishwasher and spacious open plan tiled living. Extra features include ducted heating, split system heating and cooling unit, single remote garage with internet access and low maintenance gardens.