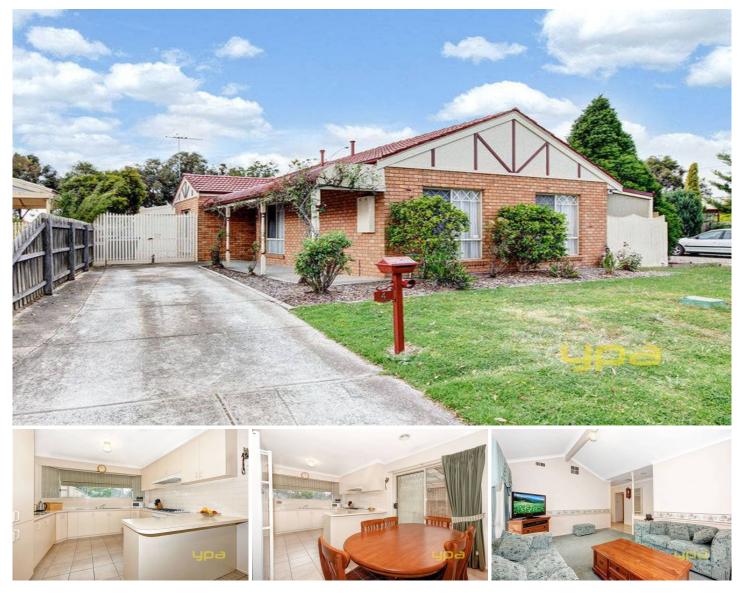

## 4 Mississippi Place WERRIBEE VIC

Its time to sit back, relax and unwind in this beautiful and extremely well maintained three bedroom home. Offering an open plan design with flowing living areas and an abundance of natural light making this home bright and cheerful all year round. The lounge leads on to the family/meals area and large north facing kitchen with extensive cupboards, and near new appliances allowing for the biggest of get togethers and making entertaining a breeze. Step out through the sliding doors to an undercover pergola area and established gardens. Extremely well maintained and with a host of extras that are only a few years old such as ducted heating, evaporative ducted cooling, and an oversized powered double garage at the rear. Located within walking distance to Westgrove and Bethany primary schools, local bus stop and the plaza what else could you ask for?